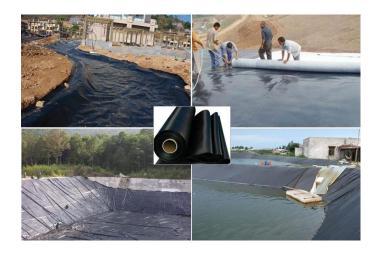

# Construction – Micron Plastic sheeting

Suppliers of all quality engineering plastics and construction materials.

### We supply material for the lining of:

Chutes, hoppers, bins, bunkers, silos, railcars, dust collectors, cyclones & many more.

Visit our website for more information: www.steelplastsa.com

Flexible, heavy duty plastic sheeting for the construction and building industry, paint projects, agriculture applications and equipment covers.

Our **polyethylene sheeting** is produced in a range of widths and thickness according to your requirements, as well as centrefold sheets that open up to double the width. We can supply plastic sheeting in large roll form or on smaller re-wound 30m rolls. Our plastic sheets are available in recycled- and virgin plastic – in black or smoky.