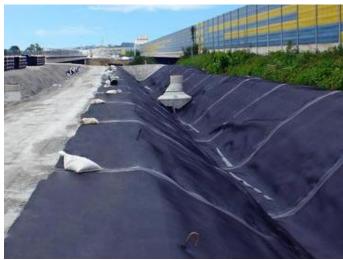

## Concrete

When it comes to concrete flooring, you can use a damp-proof underlay that acts as waterproofing and prevents rising moisture. This kind of plastic sheeting, laid under the flooring, improves the curing of concrete and prevents contamination and unhealthy living conditions.

# Builder

Our builder sheeting is used in the construction industry as a **damp-proof** course. A horizontal layer of builders sheeting is laid in the walls as a barrier to **resist moisture rising up** through the structure and causing damage. The advantage of our plastic sheeting is that it has **excellent puncture-** and **tear-resistant properties**, while it **won't perish**, **crack or decay.** 